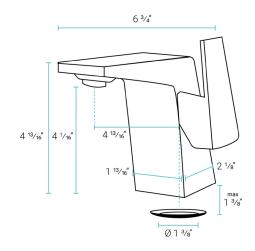

### Features:

- Single-handle control
- Durable brass
- Standard 1 3/8", single-hole installation
- 1.5 GPM flow rate

## Specifications:

- N.W: 4.24 lb.

- L: 6 <sup>3</sup>/<sub>4</sub>" x W: 1 <sup>13</sup>/<sub>16</sub>" x H: 4 <sup>13</sup>/<sub>16</sub>"